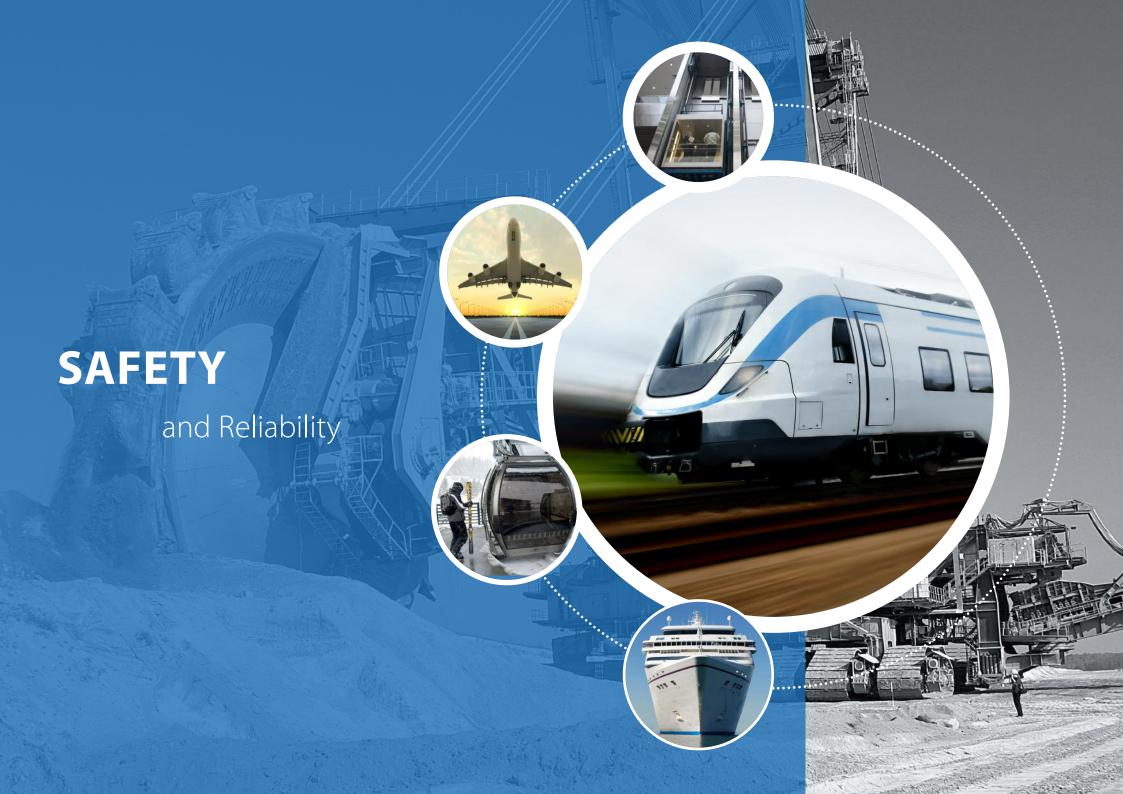

#### TRANSPORTATION

#### Performance and Durability

Nadella's products are designed to ensure **long-lasting performances**.

These products offer the best solutions, even for demanding sectors such as transportation, **requiring safe and reliable products** for millions of cycles with little maintenance needed.

Railway and tramway

Aircraft

Nautical

Gondola lifts and cable cars

Agricultural
and earthmoving vehicles

...

Special and

industrial vehicles