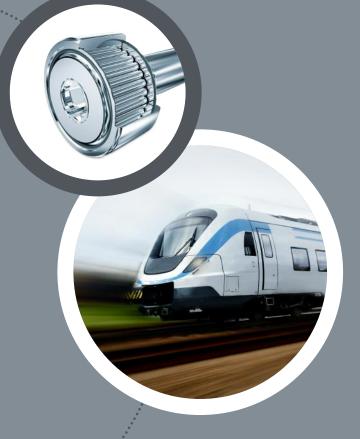

#### TRANSPORTATION

#### Performance and Durability

Nadella's products are designed to ensure **long-lasting performances**.

These products offer the best solutions, even for demanding sectors such as transportation, **requiring safe and reliable products** for millions of cycles with little maintenance needed.

Railway and tramway

Aircraft

Nautical

Gondola lifts and cable cars

Agricultural
and earthmoving vehicles

...

Special and

industrial vehicles